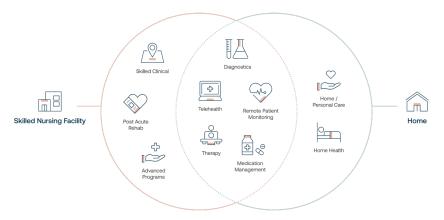

# Passport<sup>™</sup>— Bristol's Approach to Better Health

Our Passport™ approach connects our guests with the right continuum of care while they're staying with us in order to best support their recovery and treatment.

## Passport to Home

As part of our Passport™ approach, we offer a post-discharge transitional care program called Passport to Home.

Whether you remain here in our care or need support in transitioning to the next step in your care journey, National's vast network and unique Passport™ approach is the best way to get there.